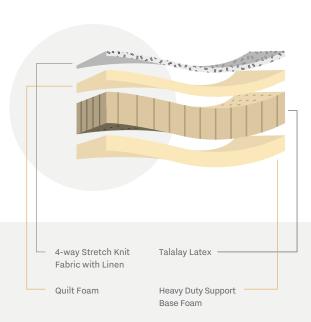

#### Refined

Designed to be natural in all the right ways. We are devoted to the details, making sure our product is the best for your body, your home, and our natural environment.

 Linen and Talalay Latex are hypoallergenic, resistant to insects, and microbial growth.

#### Restorative

Wake up renewed within the comfort of nature. We create buoyant, body conforming support in a variety of options designed to be responsive to you.

- Talalay Latex and Linen are breathable.
- Talalay Latex is up to 7 times more breathable than other foams.
- Talalay Latex delivers a unique buoyant quality which relaxes muscles and relieves tension, lifting away the pressures of the day while you sleep.

#### Your Bedroom

- Linen fabric is durable and lightweight.
- Talalay Latex is the most resilient material available in a mattress

#### Our Planet

- Linen and Talalay Latex are Biodegradable.
- Cultivation of Linen uses up to 20% less energy and water than other comparable fabrics.
- Rubber Trees absorb carbon dioxide from the atmosphere, helping reduce greenhouse gases.