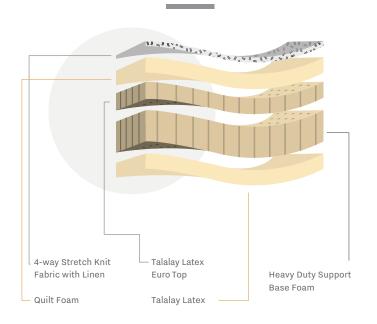

#### Refined

Designed to be natural in all the right ways. We are devoted to the details, making sure our product is the best for your body, your home, and our natural environment.

 Linen and Talalay Latex are hypoallergenic, resistant to insects, and microbial growth.

#### Restorative

Wake up renewed within the comfort of nature. We create buoyant, body conforming support in a variety of options designed to be responsive to you.

- Talalay Latex and Linen are breathable.
- Talalay Latex is up to 7 times more breathable than other foams.
- Talalay Latex delivers a unique buoyant quality which relaxes muscles and relieves tension, lifting away the pressures of the day while you sleep.

#### Your Bedroom

- Linen fabric is durable and lightweight.
- Talalay Latex is the most resilient material available in a mattress

#### Our Planet

- Linen and Talalay Latex are Biodegradable.
- Cultivation of Linen uses up to 20% less energy and water than other comparable fabrics.
- Rubber Trees absorb carbon dioxide from the atmosphere, helping reduce greenhouse gases.