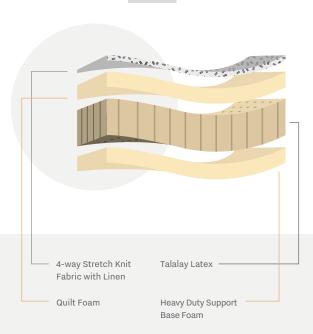

#### Refined

Designed to be natural in all the right ways. We are devoted to the details, making sure our product is the best for your body, your home, and our natural environment.

 Linen and Talalay Latex are hypoallergenic, resistant to insects, and microbial growth.

#### Restorative

Wake up renewed within the comfort of nature. We create buoyant, body conforming support in a variety of options designed to be responsive to you.

- Talalay Latex and Linen are breathable.
- Talalay Latex is up to 7 times more breathable than other foams.
- Talalay Latex delivers a unique buoyant quality which relaxes muscles and relieves tension, lifting away the pressures of the day while you sleep.

#### Your Bedroom

- Linen fabric is durable and lightweight.
- Talalay Latex is the most resilient material available in a mattress

#### Our Planet

- Linen and Talalay Latex are Biodegradable.
- Cultivation of Linen uses up to 20% less energy and water than other comparable fabrics.
- Rubber Trees absorb carbon dioxide from the atmosphere, helping reduce greenhouse gases.