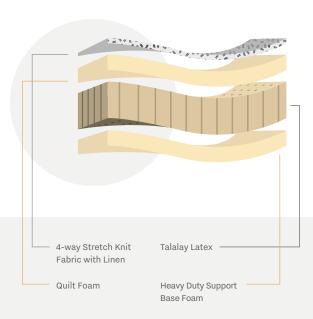

#### Refined

Designed to be natural in all the right ways. We are devoted to the details, making sure our product is the best for your body, your home, and our natural environment.

 Linen and Talalay Latex are hypoallergenic, resistant to insects, and microbial growth.

#### Restorative

Wake up renewed within the comfort of nature. We create buoyant, body conforming support in a variety of options designed to be responsive to you.

- Talalay Latex and Linen are breathable.
- Talalay Latex is up to 7 times more breathable than other foams.
- Talalay Latex delivers a unique buoyant quality which relaxes muscles and relieves tension, lifting away the pressures of the day while you sleep.

#### Your Bedroom

- Linen fabric is durable and lightweight.
- Talalay Latex is the most resilient material available in a mattress

#### Our Planet

- Linen and Talalay Latex are Biodegradable.
- Cultivation of Linen uses up to 20% less energy and water than other comparable fabrics.
- Rubber Trees absorb carbon dioxide from the atmosphere, helping reduce greenhouse gases.