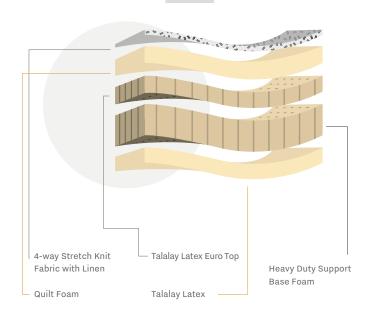

#### Refined

Designed to be natural in all the right ways. We are devoted to the details, making sure our product is the best for your body, your home, and our natural environment.

 Linen and Talalay Latex are hypoallergenic, resistant to insects, and microbial growth.

#### Restorative

Wake up renewed within the comfort of nature. We create buoyant, body conforming support in a variety of options designed to be responsive to you.

- Talalay Latex and Linen are breathable.
- Talalay Latex is up to 7 times more breathable than other foams.
- Talalay Latex delivers a unique buoyant quality which relaxes muscles and relieves tension, lifting away the pressures of the day while you sleep.

#### Your Bedroom

- Linen fabric is durable and lightweight.
- Talalay Latex is the most resilient material available in a mattress

#### Our Planet

- Linen and Talalay Latex are Biodegradable.
- Cultivation of Linen uses up to 20% less energy and water than other comparable fabrics.
- Rubber Trees absorb carbon dioxide from the atmosphere, helping reduce greenhouse gases.